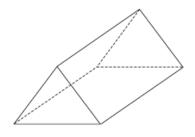

|  |  |  |  |   |
|                          |   |   |   |  |  |  |  |  |   |
|                          |   |   |   |  |  |  |  |  |   |
|                          |   |   |   |  |  |  |  |  |   |
|                          |   |   |   |  |  |  |  |  |   |
|                          |   |   |   |  |  |  |  |  |   |
|                          |   |   |   |  |  |  |  |  |   |
|                          |   |   |   |  |  |  |  |  |   |
| Draw a 4 centimetre line |   |   |   |  |  |  |  |  |   |

 $17 \times 3$ 



Draw a 4 centimetre line

Harvey has three sisters, Donna, Rachel and Amelia.

Harvey is 3 years older than Donna. Donna is 7 years older than Rachel. Rachel is 2 years older than Amelia.

Amelia is 5 years old.

How many faces does a triangular prism have?

How old is Harvey?