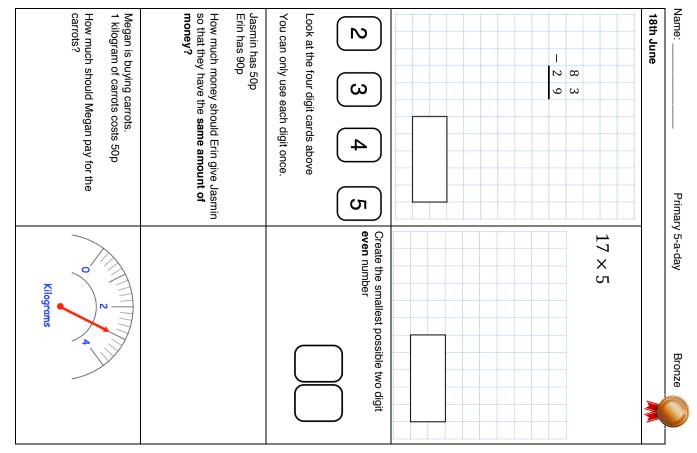

| Name: Primary                                                                                          | Primary 5-a-day Bronze                             |
|--------------------------------------------------------------------------------------------------------|----------------------------------------------------|
| lune                                                                                                   |                                                    |
|                                                                                                        | 17 < г                                             |
|                                                                                                        |                                                    |
| - 2 9                                                                                                  |                                                    |
|                                                                                                        |                                                    |
|                                                                                                        |                                                    |
|                                                                                                        |                                                    |
| 2<br>3<br>4<br>5                                                                                       | Create the smallest possible two digit even number |
| Look at the four digit cards above                                                                     |                                                    |
| You can only use each digit once.                                                                      |                                                    |
| Jasmin has 50p<br>Erin has 90p                                                                         |                                                    |
| How much money should Erin give Jasmin<br>so that they have the <b>same amount of</b><br><b>money?</b> |                                                    |
| Megan is buying carrots.<br>1 kilogram of carrots costs 50p                                            |                                                    |
| How much should Megan pay for the carrots?                                                             |                                                    |
|                                                                                                        | Kilograms                                          |
|                                                                                                        |                                                    |