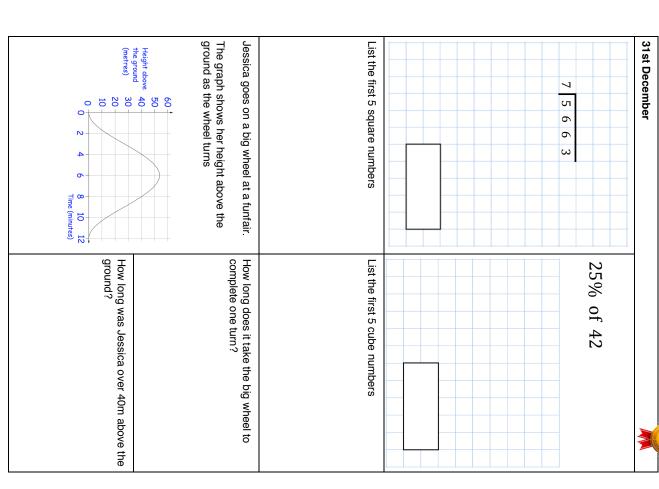

Primary 5-a-day

| 31st December                                                                                            |                                                           |
|----------------------------------------------------------------------------------------------------------|-----------------------------------------------------------|
|                                                                                                          | 25% of 42                                                 |
| \rightarrow \text{5 6 6 3}                                                                               |                                                           |
|                                                                                                          |                                                           |
|                                                                                                          |                                                           |
|                                                                                                          |                                                           |
|                                                                                                          |                                                           |
| Jessica goes on a big wheel at a funfair. The graph shows her height above the ground as the wheel turns | How long does it take the big wheel to complete one turn? |
| (o                                                                                                       |                                                           |
| (metres) 30 - 10 - 10 - 10 - 10 - 12 Time (minutes)                                                      | How long was Jessica over 40m above the ground?           |