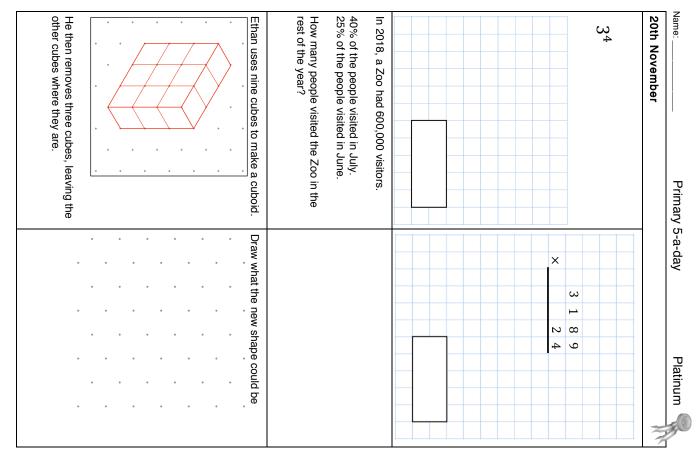

-----|----------------------------------------------------------------------|---|-------------|---|---|---|-------|-----------------------------------------|----------------------------------------------------------|--------------------------------------------------------------------------|--------------------------------------|--|------------|----|---------------|-----------------------|
|                   |                                                                      | 0 | ·<br>·<br>· | • | • | • | • • • | Draw what the new shape could be        |                                                          |                                                                          |                                      |  | 3 1 8<br>2 |    |               | 5-a-day Platinum      |