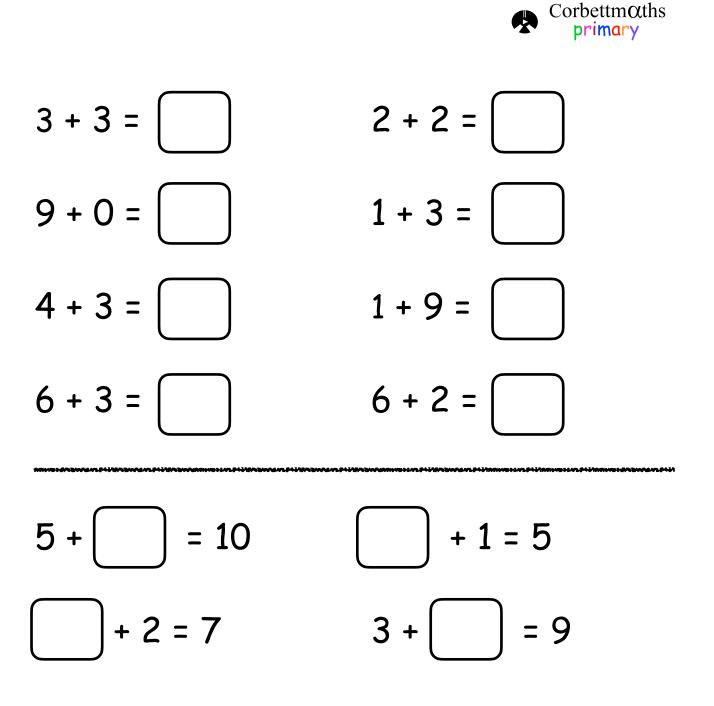

Addition within 10 (Sheet 2)

Lily is 2 years old. May is 5 years older than Lily. How old is May? Name:

Addition within 10 (Sheet 3)

A dog has 4 legs. A cat has 4 legs. How many legs do they have in total? Name: \_\_\_\_