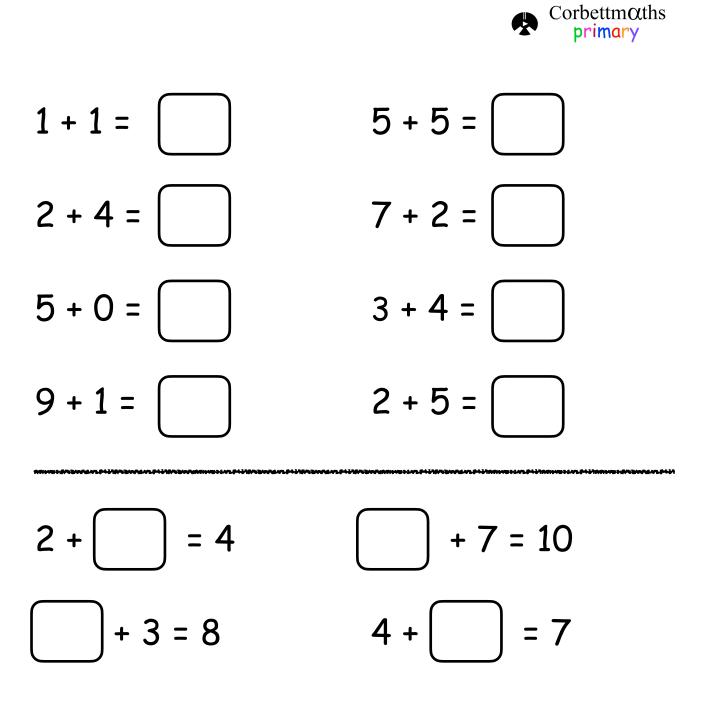

Name: \_\_\_\_\_

Addition within 10 (Sheet 1)

Corbettmaths

2 + 2 = [ 4 + 4 = 1 + 6 = 5 + 3 = 8 + 1 = 4 + 0 = 2 + 6 = 7 + 3 = 1 + + 4 = 10 = 5 + 2 = 6 3 + = 8

Ben has 4 apples.

Tom gives him 5 more apples. How many apples does Ben have now? Name: