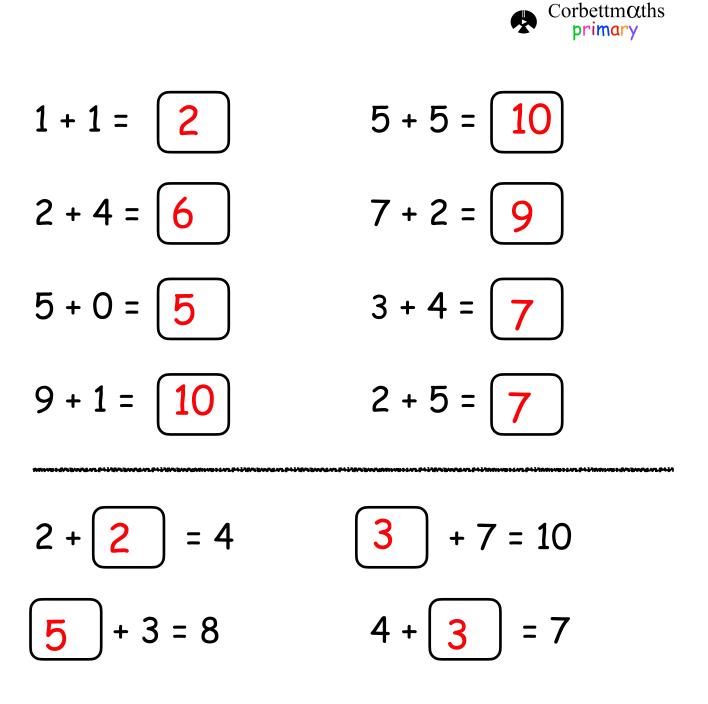

Addition within 10 (Sheet 1)

Corbettmaths

2 + 2 = **4** 4 + 4 = 8 1 + 6 = 7 5 + 3 = 8 8 + 1 = 9 4 + 0 = 2 + 6 = | 7 + 3 = 8 1 + | 4 | = 5 + 4 = 10 6 4 + 2 = 6 3 + = 8 5

Ben has 4 apples.

Tom gives him 5 more apples. How many apples does Ben have now? Name: \_\_\_\_\_